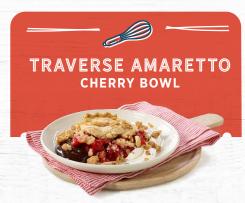

#### Traditional Fruit Pie 10" Pre-Baked Cherry Lattice 6ct/38oz

Our classic pre-baked cherry pie filled with tart Michigan cherries, finished with a golden flaky traditional open-weave crust.

A slice of our famous Hi-Pie filled with tart orchard-grown Michigan cherries nestled in bourbon whipped cream and fudge, topped with amaretto cookie crumbs and maple oat streusel.