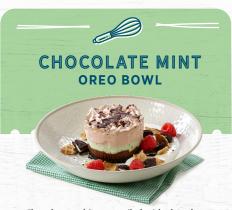

# CHOCOLATE MINT & Pream Pie

#### Cream Layer Pie 10" Chocolate Mint Cream 4ct/39oz

We start with a chocolate cookie crust piled with chocolate and mint fillings, finished with chocolate whipped cream and topped with chocolate shavings.

Chocolate cookie crust piled with chocolate and mint fillings, chocolate whipped cream and chocolate shavings. Placed on a bed of raspberries, crumbled waffle cone and Oreo® cookies.