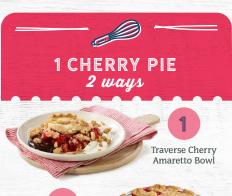

# CHERRY: Lattice Pie

#### Traditional Fruit Pie 10" Pre-Baked Cherry Lattice 6ct/38oz

Our classic pre-baked cherry pie filled with tart Michigan cherries, finished with a golden flaky traditional open-weave crust.

A slice of our famous Hi-Pie filled with tart orchard-grown Michigan cherries nestled in bourbon whipped cream and fudge, topped with amaretto cookie crumbs and maple oat streusel.