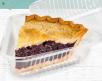

#### Traditional Fruit Pie 10" Pre-Baked Cherry Lattice 6ct/38oz

Our classic pre-baked cherry pie filled with tart Michigan cherries, finished with a golden flaky traditional open-weave crust.

#### Traditional Fruit Pie 10" Pre-Baked Cherry Lattice 6ct/38oz

Our classic pre-baked cherry pie filled with tart Michigan cherries, finished with a golden flaky traditional open-weave crust.

A slice of our famous Hi-Pie filled with tart orchard-grown Michigan cherries nestled in bourbon whipped cream and fudge, topped with amaretto cookie crumbs and maple oat streusel.