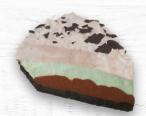

#### Cream Layer Pie 10" Chocolate Mint Cream 4ct/39oz

We start with a chocolate cookie crust piled with chocolate and mint fillings, finished with chocolate whipped cream and topped with chocolate shavings.

Chocolate cookie crust piled with chocolate and mint fillings, chocolate whipped cream and chocolate shavings. Placed on a bed of raspberries, crumbled waffle cone and Oreo® cookies.