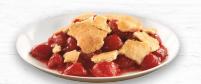

# STRAWBERRY & Cobbler

Cobbler 10"x12" Strawberry 2ct/80oz

Big ripe strawberries in a rich slurry, sit below a tender flaky pie crust layer, giving this cobbler a sweet homemade appeal.