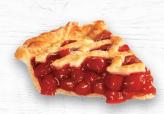

#### Traditional Fruit Pie 10" Pre-Baked Cherry Lattice 6ct/38oz

Our classic pre-baked cherry pie filled with tart Michigan cherries, finished with a golden flaky traditional open-weave crust.

#### Traditional Fruit Pie 10" Pre-Baked Cherry Lattice 6ct/38oz

Our classic pre-baked cherry pie filled with tart Michigan cherries, finished with a golden flaky traditional open-weave crust.

A slice of our famous Hi-Pie filled with tart orchard-grown Michigan cherries nestled in bourbon whipped cream and fudge, topped with amaretto cookie crumbs and maple oat streusel.