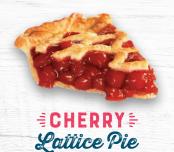

#### Traditional Fruit Pie 10" Pre-Baked Cherry Lattice 6ct/38oz

Our classic pre-baked cherry pie filled with tart Michigan cherries, finished with a golden flaky traditional open-weave crust.

# CHERRY: Lattice Pie

#### Traditional Fruit Pie 10" Pre-Baked Cherry Lattice 6ct/38oz

Our classic pre-baked cherry pie filled with tart Michigan cherries, finished with a golden flaky traditional open-weave crust.

A slice of our famous Hi-Pie filled with tart orchard-grown Michigan cherries nestled in bourbon whipped cream and fudge, topped with amaretto cookie crumbs and maple oat streusel.