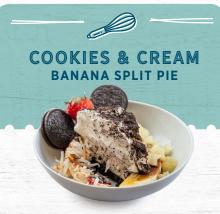

# COOKIES & CREAM F

Cream Pie 10" Premium Crème de la Cream Cookies & Cream 4ct/38oz

We start with a crunchy cookie crust, smooth whipped cream with large chocolate cookie chunks, finished with more real dairy whipped cream and a dusting of cookie crust.

## ..... Featured CULINARY CONCEPTS

Value Added pie garnishes increase presentation and profits.

Cookies & Cream pie gets an upgrade with candied banana, cherries, toasted coconut, mocha sauce and more indulgent toppings.