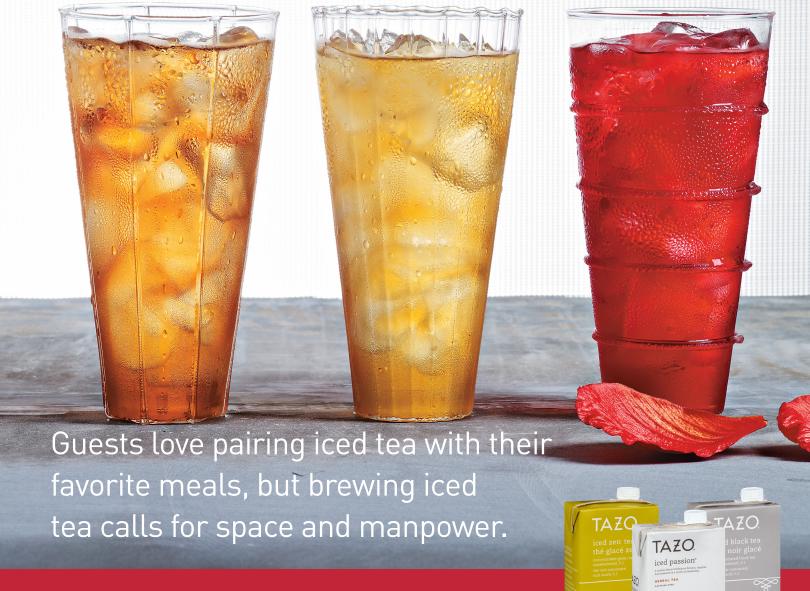

## TAZO

Tazo® offers delicious iced tea options in convenient, concentrate formats that are infused with trending flavors and simple to prepare.

# TAZO

The convenient and easy-to-make concentrates from Tazo® have set the standard for how these beverages should taste.

### **BREW THE** UNEXPECTED AND WELCOME YOUR GUESTS— TO THE WORLD OF TAZO®

Deliciously adventurous. Conveniently simple. No matter the size of your operation, the unexpected ingredient twists of Tazo® help you **delight variety seekers**. When you serve Tazo®, you're doing your part to **inspire discovery** in an era of old-fashioned, boring tea brands. Plus Tazo® is the highest indexing tea among young Millennials.\*

ICED TEA CONCENTRATES: Allow anyone to easily create refreshingly flavorful iced teas—no brewing required. Our Tea Concentrates come in 4 uniquely imaginative flavors: