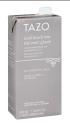

#### ICED BLACK GREEN TEA (5:1) — Unsweetened

407-62111-12063-0

6/32oz

A refreshing blend of crisp black tea.

#### ICED GREEN TEA (5:1) — Unsweetened

407-62111-12062-3

6/32oz

A harmonious bend of green tea with lemongrass and spearmint.