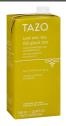

#### ICED PEACHY GREEN TEA [1:1] — Lightly sweetened

407-62111-02770-0

6/32oz

Light, bright blend of green teas with sweet peach, cool spearmint, ginger, and a touch of sweetness.

#### ICED PASSION TEA (5:1) — Unsweetened & (1:1) — Lightly sweetened

407-62111-02732-8 407-62111-12061-6 6/32oz 6/3207

A radiant blend of hibiscus flowers, tropical fruit essences and a touch of sweetness.